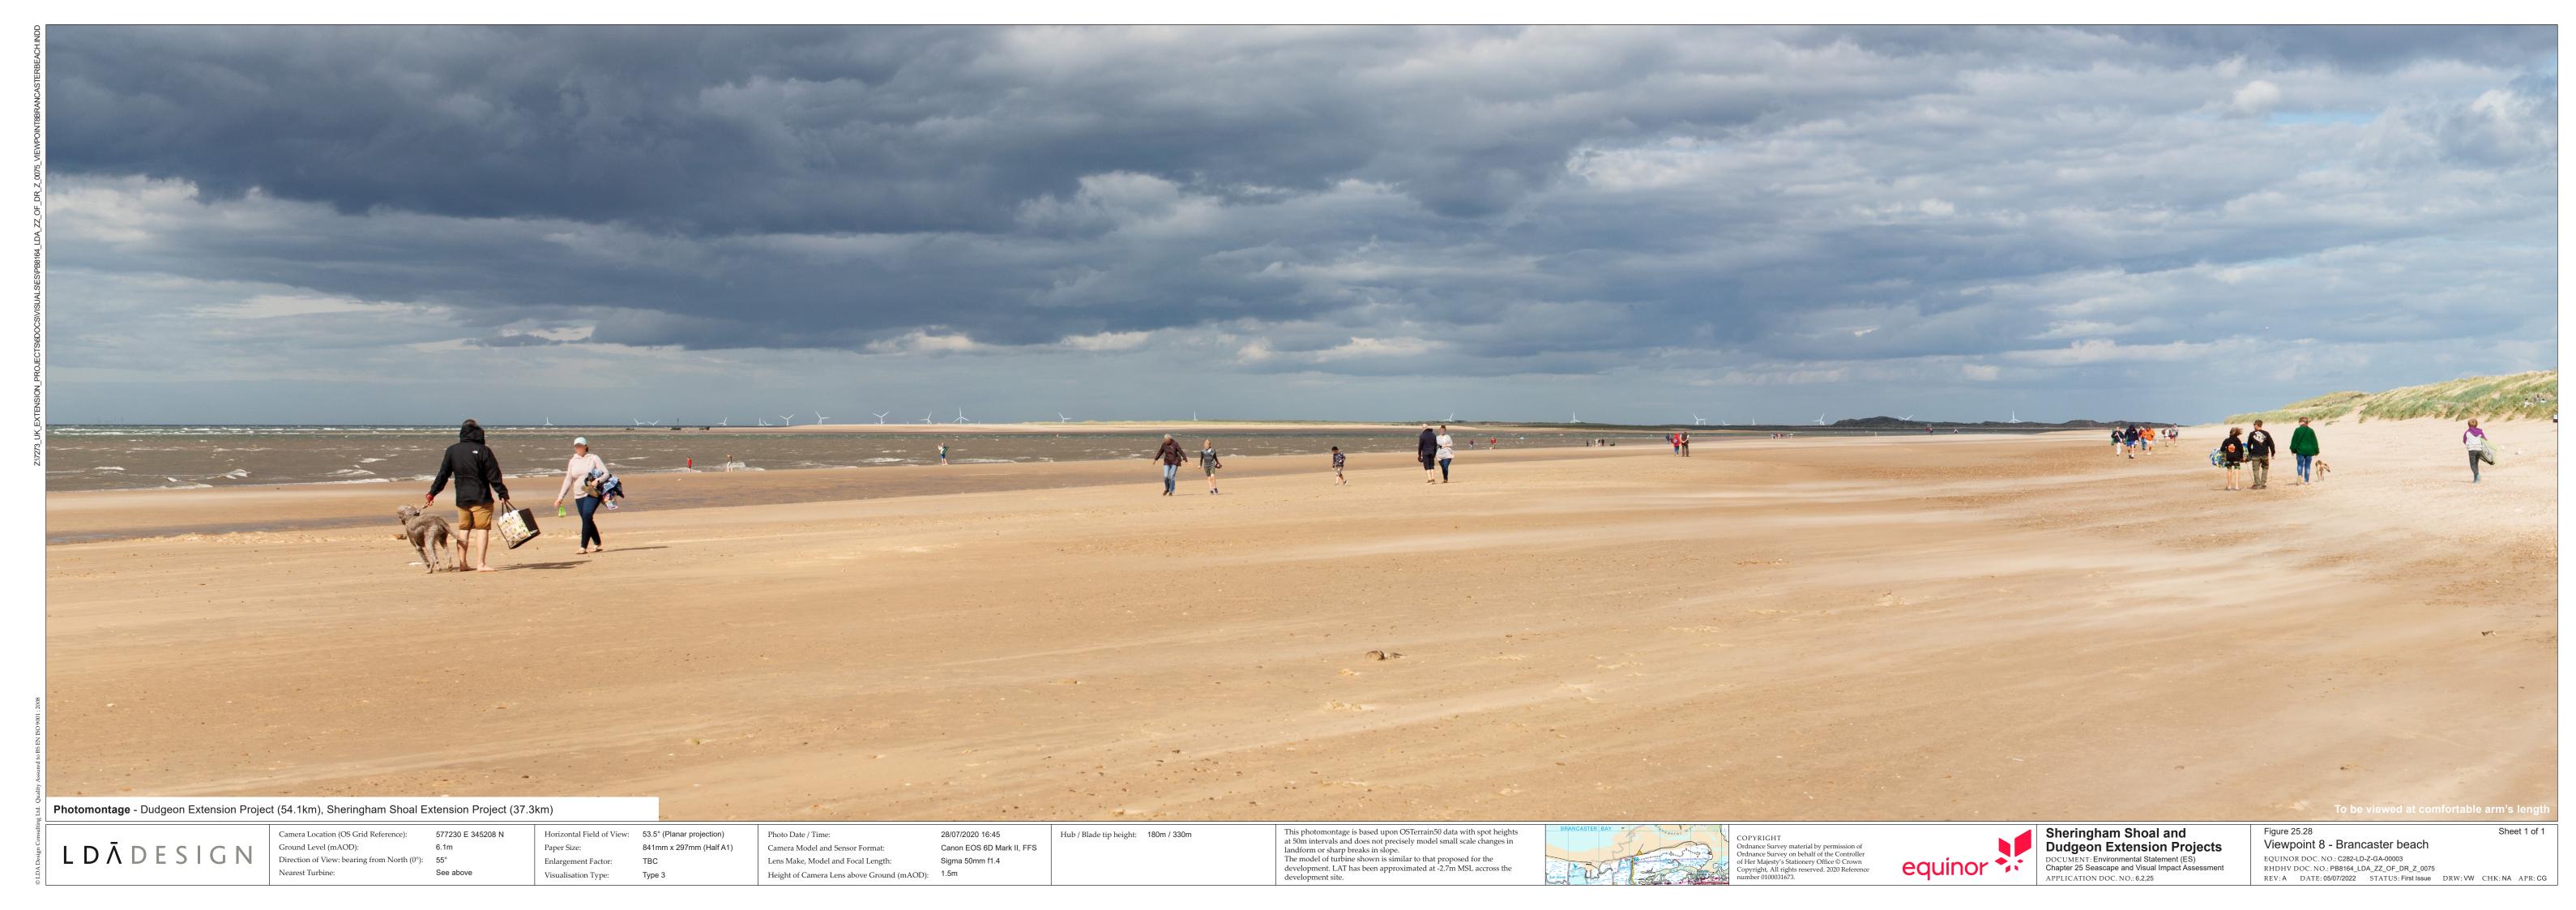

Sheet 2 of 2

Wireline drawing - Race Bank (32.3km), Dudgeon Extension Project (54.1km), Sheringham Shoal Extension Project (37.3km), Dudgeon (55.6km), Sheringham Shoal (35.8km)

LDĀDESIGN

Camera Location (OS Grid Reference): Ground Level (mAOD): Direction of View: bearing from North (0°): 55° Nearest Turbine:

See above

Horizontal Field of View: 53.5° (Planar projection) Enlargement Factor: Visualisation Type:

841mm x 297mm (Half A1)

Camera Model and Sensor Format: Lens Make, Model and Focal Length: Height of Camera Lens above Ground (mAOD): 1.5m

28/07/2020 16:45 Canon EOS 6D Mark II, FFS Sigma 50mm f1.4

Hub / Blade tip height: 180m / 330m

This wireframe is based upon OSTerrain50 data with spot heights at 50m intervals and does not precisely model small scale changes in landform or sharp breaks in slope. The wireframe model does not allow for the screening effects of vegetation or buildings. The model of turbine shown is similar to that proposed for the developmen LAT has been approximated at -2.7m MSL accross the development site.

Sheringham Shoal and Dudgeon Extension Projects POCUMENT: Environmental Statement (ES)
Chapter 25 Seascape and Visual Impact Assessment APPLICATION DOC. NO.: 6,2,25

Figure 25.28 Viewpoint 8 - Brancaster beach EQUINOR DOC. NO.: C282-LD-Z-GA-00003