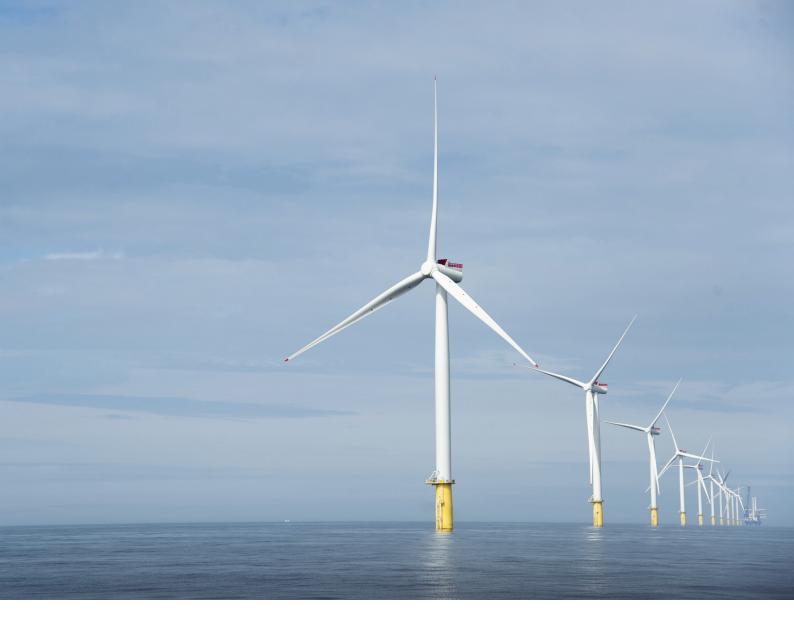

28/07/2020 16:45 Canon EOS 6D Mark II, FFS Camera Model and Sensor Format: Lens Make, Model and Focal Length: Sigma 50mm f1.4 Height of Camera Lens above Ground (mAOD): 1.5m

This wireframe is based upon OSTerrain50 data with spot heights at 50m intervals and does not precisely model small scale changes in landform or sharp breaks in slope. The wireframe model does not allow for the screening effects of vegetation or buildings. The model of turbine shown is similar to that proposed for the development. LAT has been approximated at -2.7m MSL accross the development site.

28/07/2020 16:45 Canon EOS 6D Mark II, FFS Sigma 50mm f1.4

This wireframe is based upon OSTerrain50 data with spot heights at 50m intervals and does not precisely model small scale changes in landform or sharp breaks in slope. The wireframe model does not allow for the screening effects of vegetation or buildings. The model of turbine shown is similar to that proposed for the development. LAT has been approximated at -2.7m MSL accross the development site.