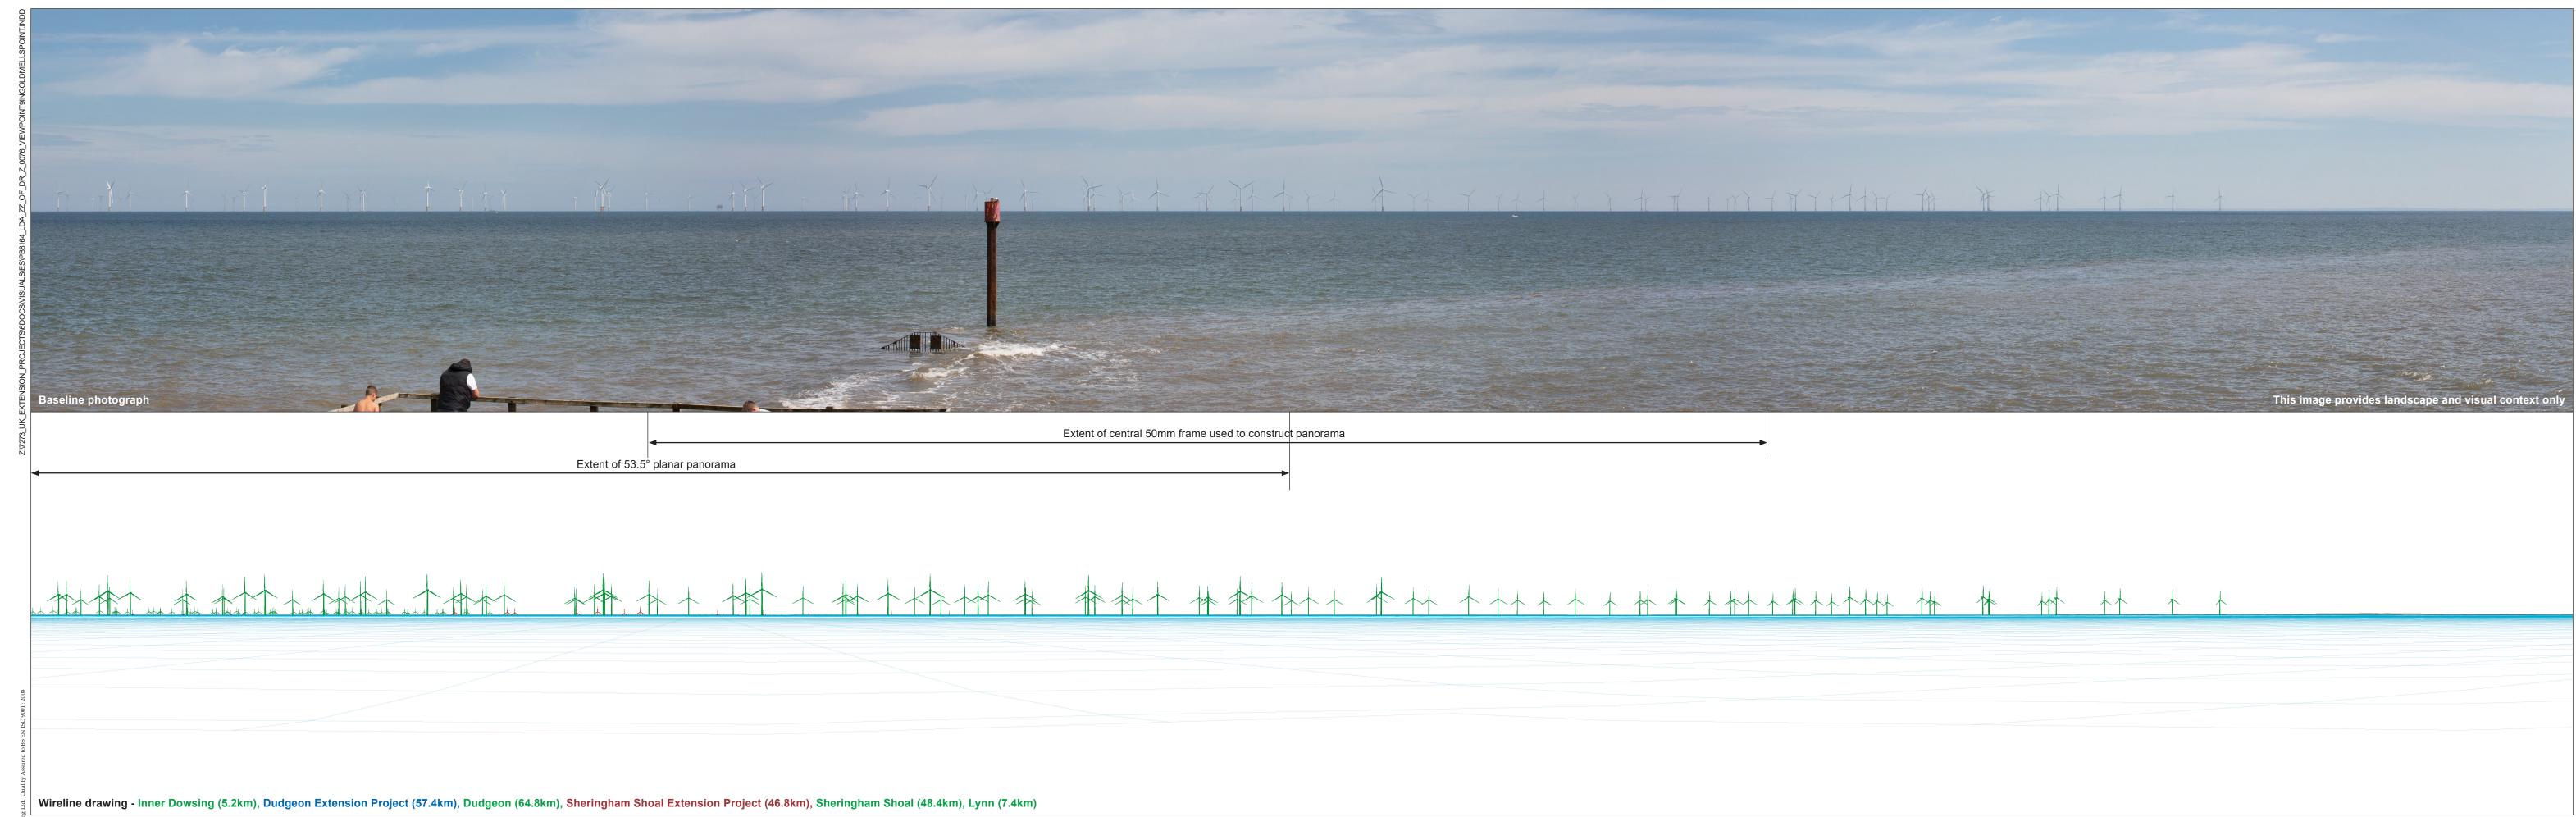

EQUINOR DOC. NO.: C282-LD-Z-GA-00003 RHDHV DOC. NO.: PB8164\_LDA\_ZZ\_OF\_DR\_Z\_0076

REV: A DATE: 05/07/2022 STATUS: First Issue DRW: VW CHK: NA APR: CG

Wireline drawing - Lincs (7.1km), Race Bank (30.1km), Inner Dowsing (5.2km), Dudgeon Extension Project (57.4km), Dudgeon (64.8km), Sheringham Shoal Extension Project (46.8km), Sheringham Shoal Extension Project (46.8km), Sheringham Shoal (48.4km)

LDĀDESIGN

Ground Level (mAOD): Direction of View: bearing from North (0°): 84° Nearest Turbine:

See above

Paper Size: Visualisation Type:

Horizontal Field of View: 53.5° (Planar projection) 841mm x 297mm (Half A1)

Camera Model and Sensor Format: Canon EOS 6D Mark II, FFS Lens Make, Model and Focal Length: Sigma 50mm f1.4 Height of Camera Lens above Ground (mAOD): 1.5m

Hub / Blade tip height: 180m / 330m

This wireframe is based upon OSTerrain50 data with spot heights at 50m intervals and does not precisely model small scale changes in landform or sharp breaks in slope. The wireframe model does not allow for the screening effects of vegetation or buildings. The model of turbine shown is similar to that proposed for the development LAT has been approximated at -2.7m MSL accross the development site.

Sheringham Shoal and Dudgeon Extension Projects DOCUMENT: Environmental Statement (ES)
Chapter 25 Seascape and Visual Impact Assessment

APPLICATION DOC. NO.: 6,2,25

Figure 25.29 Viewpoint 9 - Ingoldmells Point

EQUINOR DOC. NO.: C282-LD-Z-GA-00003

RHDHV DOC. NO.: PB8164\_LDA\_ZZ\_OF\_DR\_Z\_0076 REV: A DATE: 05/07/2022 STATUS: First Issue DRW: VW CHK: NA APR: CG

Sheet 1 of 1