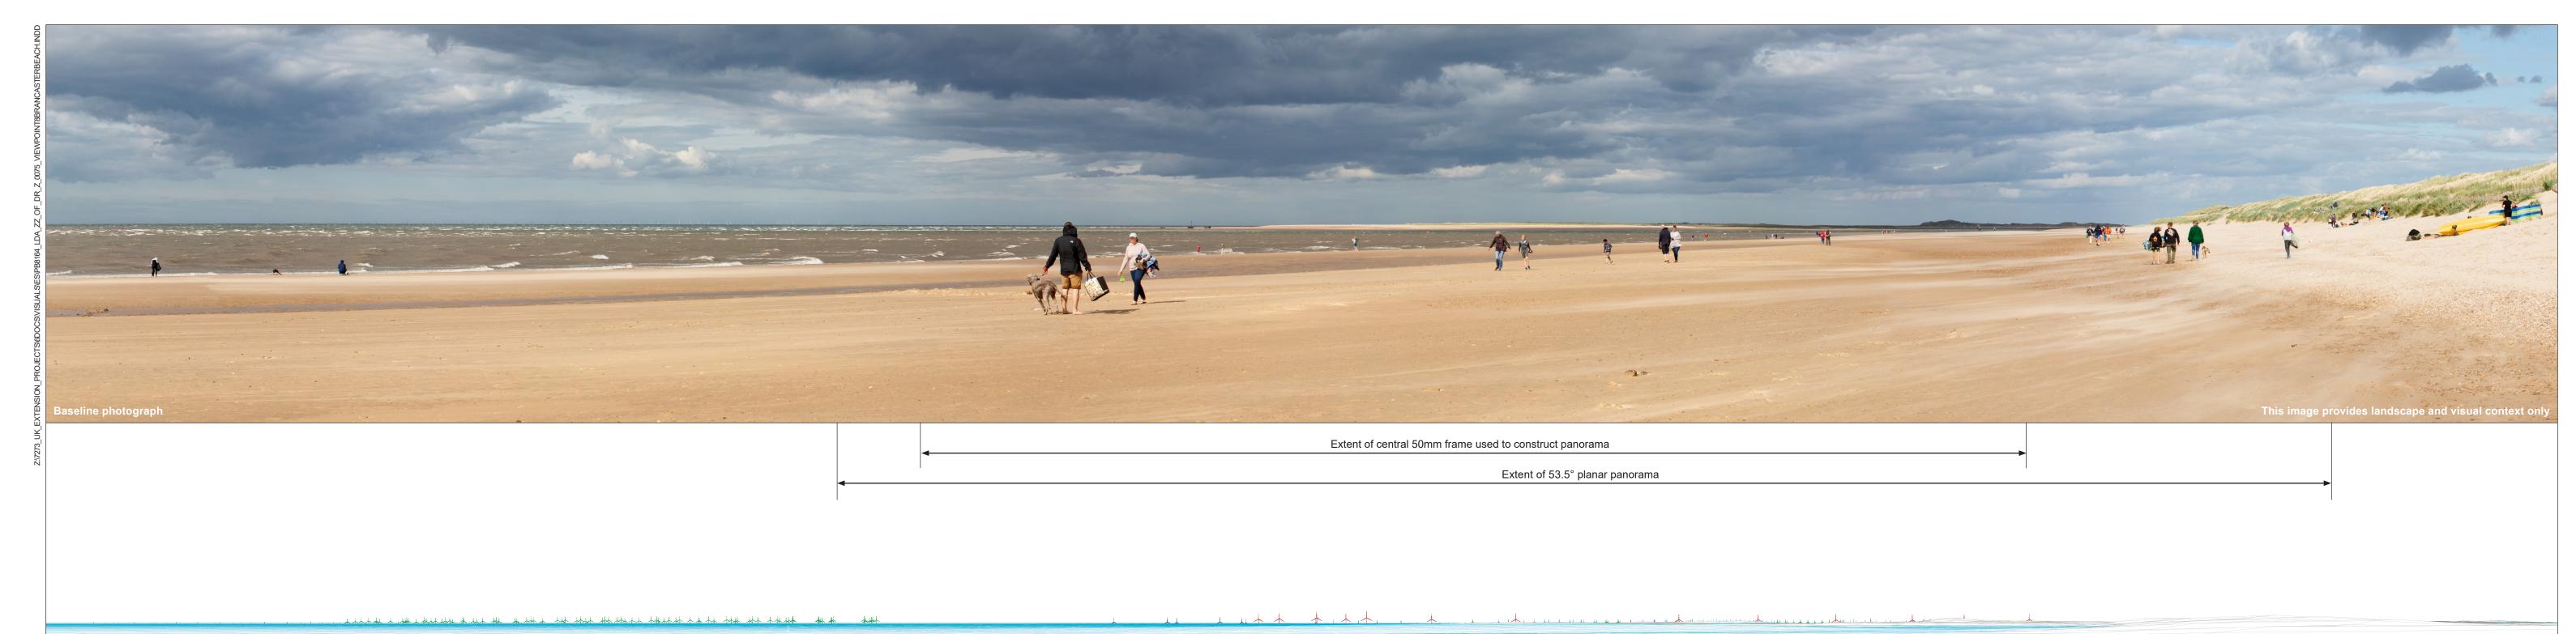

See above

Horizontal Field of View: 53.5° (Planar projection) Enlargement Factor: Visualisation Type:

841mm x 297mm (Half A1)

Camera Model and Sensor Format: Lens Make, Model and Focal Length: Height of Camera Lens above Ground (mAOD): 1.5m

28/07/2020 16:45 Canon EOS 6D Mark II, FFS Sigma 50mm f1.4

Hub / Blade tip height: 180m / 330m

This wireframe is based upon OSTerrain50 data with spot heights at 50m intervals and does not precisely model small scale changes in landform or sharp breaks in slope. The wireframe model does not allow for the screening effects of vegetation or buildings. The model of turbine shown is similar to that proposed for the developmen LAT has been approximated at -2.7m MSL accross the development site.

Sheringham Shoal and Dudgeon Extension Projects POCUMENT: Environmental Statement (ES)
Chapter 25 Seascape and Visual Impact Assessment APPLICATION DOC. NO.: 6,2,25

Figure 25.28 Viewpoint 8 - Brancaster beach EQUINOR DOC. NO.: C282-LD-Z-GA-00003

RHDHV DOC. NO.: PB8164\_LDA\_ZZ\_OF\_DR\_Z\_0075

REV: A DATE: 05/07/2022 STATUS: First Issue DRW: VW CHK: NA APR: CG

Sheet 1 of 1

Extent of 53.5° planar panorama

Wireline drawing - Triton Knoll (39.8km), Lincs (7.1km), Race Bank (30.1km)