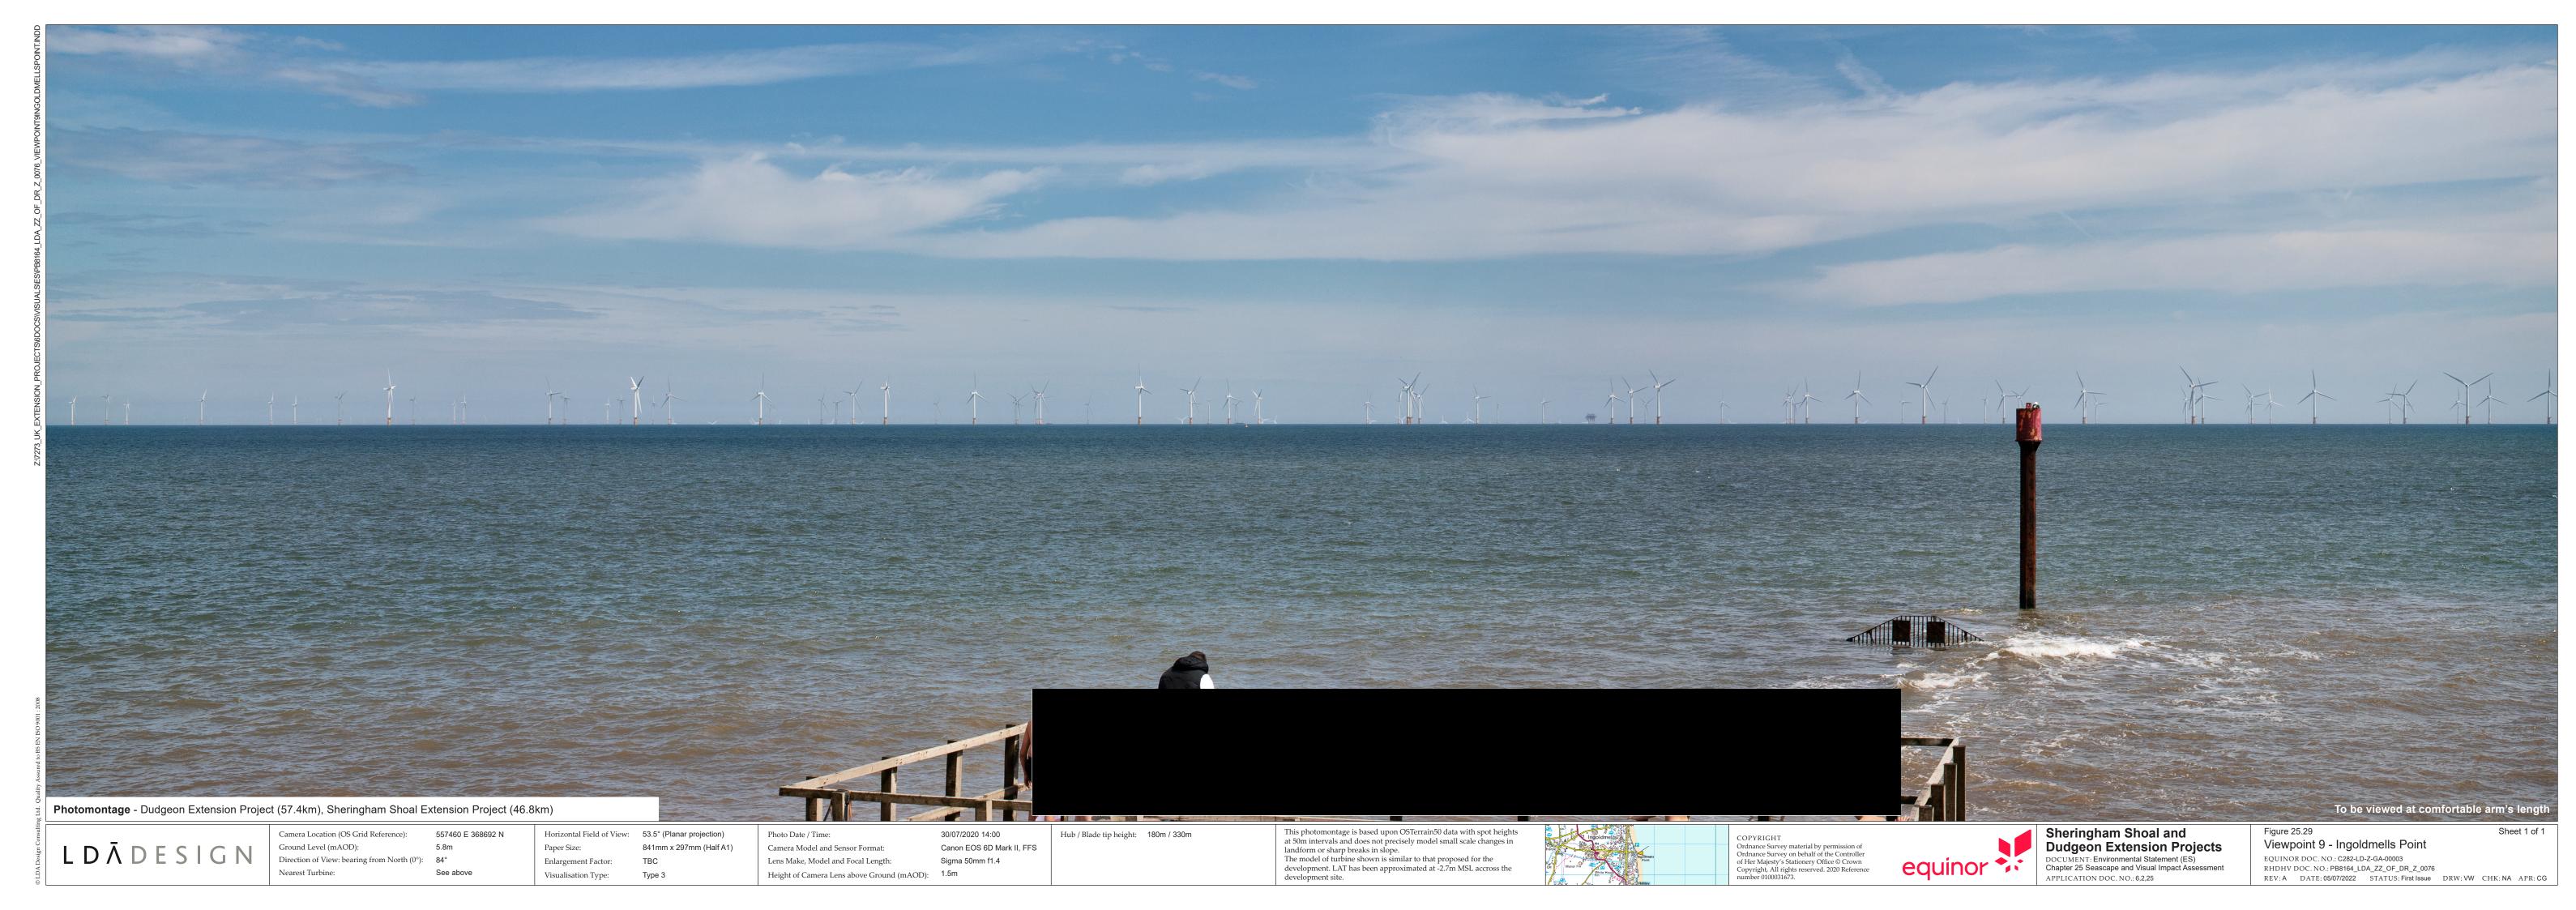

## Sheringham Shoal and Dudgeon Extension Projects

DOCUMENT: Environmental Statement (ES)
Chapter 25 Seascape and Visual Impact Assessment APPLICATION DOC. NO.: 6,2,25

Viewpoint 9 (Left) - Ingoldmells Point

EQUINOR DOC. NO.: C282-LD-Z-GA-00003

RHDHV DOC. NO.: PB8164\_LDA\_ZZ\_OF\_DR\_Z\_0076 REV: A DATE: 05/07/2022 STATUS: First Issue DRW: VW CHK: NA APR: CG

LDĀDESIGN

Camera Location (OS Grid Reference): Ground Level (mAOD): Direction of View: bearing from North (0°): 111°

Horizontal Field of View: 90° (Cylindrical projection) Visualisation Type:

841mm x 297mm (Half A1)

Camera Model and Sensor Format: Lens Make, Model and Focal Length: Height of Camera Lens above Ground (mAOD): 1.5m

Canon EOS 6D Mark II, FFS

30/07/2020 14:00

Sigma 50mm f1.4

This wireframe is based upon OSTerrain50 data with spot heights at 50m intervals and does not precisely model small scale changes in landform or sharp breaks in slope. The wireframe model does not allow for the screening effects of vegetation or buildings. The model of turbine shown is similar to that proposed for the development. LAT has been approximated at -2.7m MSL accross the development site.

COPYRIGHT Ordnance Survey material by permission of Ordnance Survey on behalf of the Controller Copyright, All rights reserved. 2020 Reference

Sheringham Shoal and Dudgeon Extension Projects DOCUMENT: Environmental Statement (ES) Chapter 25 Seascape and Visual Impact Assessment Viewpoint 9 (Right) - Ingoldmells Point

EQUINOR DOC. NO.: C282-LD-Z-GA-00003 RHDHV DOC. NO.: PB8164\_LDA\_ZZ\_OF\_DR\_Z\_0076

REV: A DATE: 05/07/2022 STATUS: First Issue DRW: VW CHK: NA APR: CG

Wireline drawing - Lincs (7.1km), Race Bank (30.1km), Inner Dowsing (5.2km), Dudgeon Extension Project (57.4km), Dudgeon (64.8km), Sheringham Shoal Extension Project (46.8km), Sheringham Shoal Extension Project (46.8km), Sheringham Shoal (48.4km)

LDĀDESIGN

Ground Level (mAOD): Direction of View: bearing from North (0°): 84° Nearest Turbine:

See above

Paper Size: Visualisation Type:

Horizontal Field of View: 53.5° (Planar projection) 841mm x 297mm (Half A1)

Camera Model and Sensor Format: Canon EOS 6D Mark II, FFS Lens Make, Model and Focal Length: Sigma 50mm f1.4 Height of Camera Lens above Ground (mAOD): 1.5m

Hub / Blade tip height: 180m / 330m

This wireframe is based upon OSTerrain50 data with spot heights at 50m intervals and does not precisely model small scale changes in landform or sharp breaks in slope. The wireframe model does not allow for the screening effects of vegetation or buildings. The model of turbine shown is similar to that proposed for the development LAT has been approximated at -2.7m MSL accross the development site.

COPYRIGHT Ordnance Survey material by permission of Ordnance Survey on behalf of the Controller of Her Majesty's Stationery Office © Crown Copyright, All rights reserved. 2020 Reference number 0100031673.

Sheringham Shoal and Dudgeon Extension Projects DOCUMENT: Environmental Statement (ES)
Chapter 25 Seascape and Visual Impact Assessment

APPLICATION DOC. NO.: 6,2,25

Figure 25.29 Viewpoint 9 - Ingoldmells Point

EQUINOR DOC. NO.: C282-LD-Z-GA-00003

RHDHV DOC. NO.: PB8164\_LDA\_ZZ\_OF\_DR\_Z\_0076 REV: A DATE: 05/07/2022 STATUS: First Issue DRW: VW CHK: NA APR: CG

Sheet 1 of 1